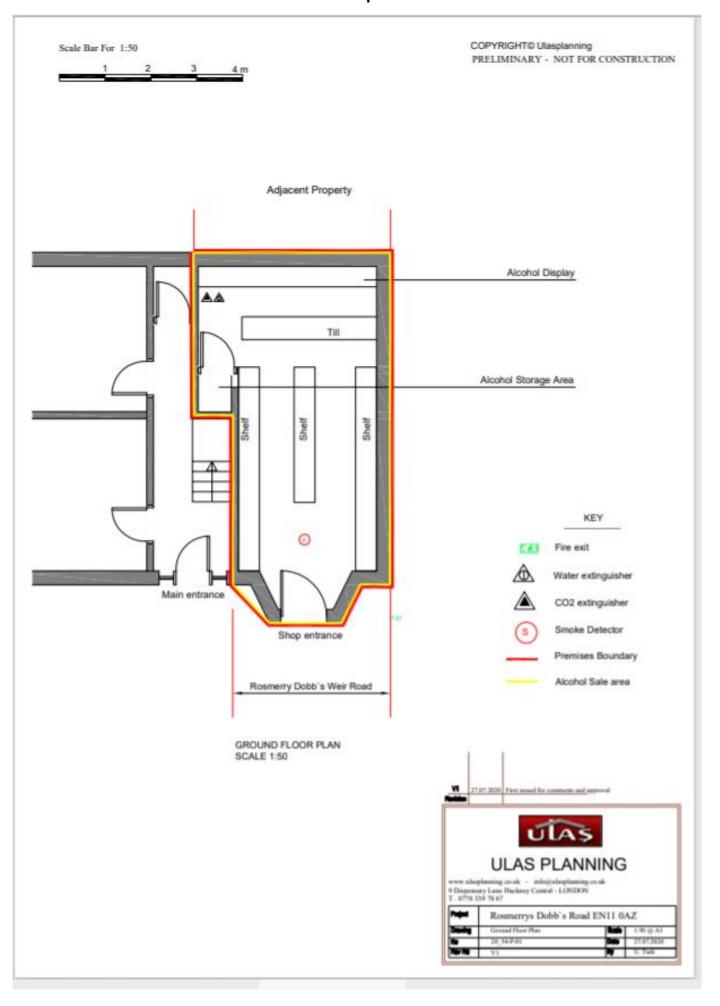

IT IS AN OFFENCE LIABLE TO SUMMARY CONVICTION TO A FINE OF ANY AMOUNT UNDER SECTION 158 OF THE LICENSING ACT 2003, TO MAKE A FALSE STATEMENT IN OR IN CONNECTION WITH THIS APPLICATION

IT IS AN OFFENCE UNDER SECTION 24B OF THE IMMIGRATION ACT 1971 FOR A PERSON TO WORK WHEN THEY KNOW, OR HAVE REASONABLE CAUSE TO BELIEVE, THAT THEY ARE DISQUALIFIED FROM DOING SO BY REASON OF THEIR IMMIGRATION STATUS. THOSE WHO EMPLOY AN ADULT WITHOUT LEAVE OR WHO IS SUBJECT TO CONDITIONS AS TO EMPLOYMENT WILL BE LIABLE TO A CIVIL PENALTY UNDER SECTION 15 OF THE IMMIGRATION, ASYLUM AND NATIONALITY ACT 2006 AND PURSUANT TO SECTION 21 OF THE SAME ACT, WILL BE COMMITTING AN OFFENCE WHERE THEY DO SO IN THE KNOWLEDGE, OR WITH REASONABLE CAUSE TO BELIEVE, THAT THE EMPLOYEE IS DISQUALIFIED

### Plan of the premises



### Copy of blue notice

# LICENSING ACT 2003 APPLICATION FOR GRANT OF PREMISES LICENCE CERTIFICATE

Date (a): 06.10.2020

We (b)

RIVER OFF-LICENCE

HAVE APPLIED TO THE Epping Forest District Council FOR THE GRANT OF A PREMISES LICENCE

AT (c)

Name of Business

River Off-licence

Addrose

ROSEMARY DOBB'S WEIR ROAD HODDESDON EN11 0AZ

TO ALLOW THE FOLLOWING LICENSABLE ACTIVITIES TO TAKE PLACE (d):

(Insert times and days of week)

THE SALE BY RETAIL OF ALCOHOL:

Sale of alcohol by retail

Monday to Saturday 06:00-20:00

Sunday 08:00-18:00

REGULATED ENTERTAINMENT:

Anyone wishing to oppose or support this application must do so by:

Date (e): 04/11/2.070

In writing to: Public Protection, Environment and Planning - Licensing, Epping Forest District Council Civic Offices - 01992 564000 3